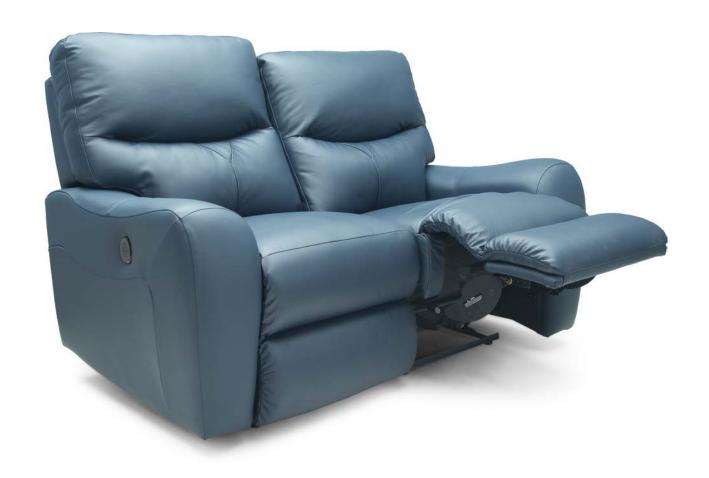

## 82P

#### POWER FULL RECLINING LOVESEAT

W 63.50" · D 38.25" · H 42.25" **FULL EXTENSION 64.25"** 