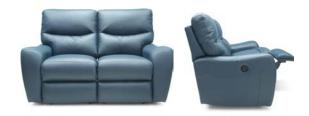

## 82P

#### POWER FULL RECLINING LOVESEAT

W 63.50" · D 38.25" · H 42.25" **FULL EXTENSION 64.25"** 