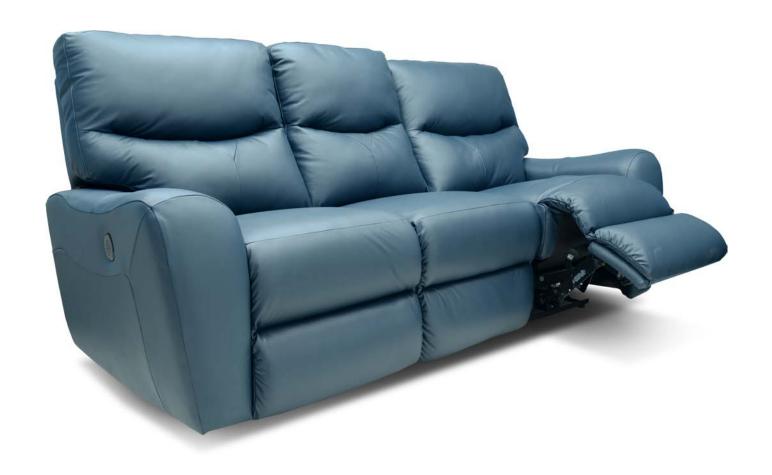

# 80P

#### POWER FULL RECLINING SOFA

W 86" · D 38.25" · H 42.25" FULL EXTENSION 64.25"